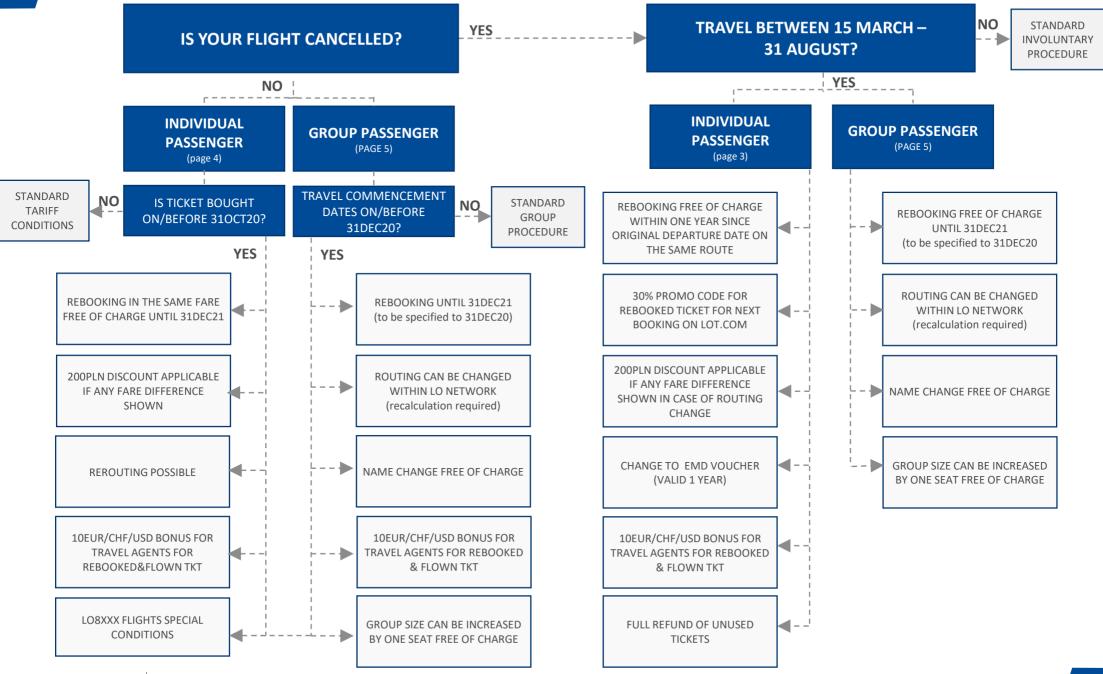

# LOT POLISH AIRLINES COVID-19 GLOBAL POLICY

LOT POLISH AIRLINES PROCEDURE FOR DEALING WITH LO TICKETS (080) DATE: 24.06.2020 VERSION: 24MAR/**4.12** STOCK RESTRICTIONS: 080

- MAIN PROCEDURE SCHEM PAGE 2
- o CANCELLED FLIGHT- INDIVIDUAL PASSENGER PAGE 3
- o <u>NON CANCELLED FLIGHT INDIVIDUAL PASSENGERS PAGE 4</u>
- GROUP PASSENGERS FROM ALL FLIGHTS PAGE 5
- BOOKING AND TICKETING GUIDELINES PAGE 6

### CANCELLED FLIGHT – INDIVIDUAL PASSENGERS (15MAR20 - 31AUG20)

| DATE CHANGE                                                                                                                                                                                                                                                                                                                                                                                                                                                                                                                                                                                                                                                                                                                                                                                                                                                                                                                                                                                                                                                                                                                                                                          | ROUTING CHANGE                                                                                                                                                                                                                                                                                                                                                                                                                                                                                                                                                                                                                                                                                                                                                                                                                                                                                                                                                                                                                                                                                                                                                                                                                                                                                                                                                                                                                 | VOUCHER EMD                                                                                                                                                                                                                                                                                                                                                                                                                                                                                                                                                                                                                                                                                                                                                                             |
|--------------------------------------------------------------------------------------------------------------------------------------------------------------------------------------------------------------------------------------------------------------------------------------------------------------------------------------------------------------------------------------------------------------------------------------------------------------------------------------------------------------------------------------------------------------------------------------------------------------------------------------------------------------------------------------------------------------------------------------------------------------------------------------------------------------------------------------------------------------------------------------------------------------------------------------------------------------------------------------------------------------------------------------------------------------------------------------------------------------------------------------------------------------------------------------|--------------------------------------------------------------------------------------------------------------------------------------------------------------------------------------------------------------------------------------------------------------------------------------------------------------------------------------------------------------------------------------------------------------------------------------------------------------------------------------------------------------------------------------------------------------------------------------------------------------------------------------------------------------------------------------------------------------------------------------------------------------------------------------------------------------------------------------------------------------------------------------------------------------------------------------------------------------------------------------------------------------------------------------------------------------------------------------------------------------------------------------------------------------------------------------------------------------------------------------------------------------------------------------------------------------------------------------------------------------------------------------------------------------------------------|-----------------------------------------------------------------------------------------------------------------------------------------------------------------------------------------------------------------------------------------------------------------------------------------------------------------------------------------------------------------------------------------------------------------------------------------------------------------------------------------------------------------------------------------------------------------------------------------------------------------------------------------------------------------------------------------------------------------------------------------------------------------------------------------|
| <ul> <li>Ticket can be changed without any additional cost within one year since the date of issuance of the ticket</li> <li>New travel dates must be within one year since original date of cancelled flight</li> <li>Rebooking should be made in the lowest RBD available within the same compartment.</li> <li>Change to any code-share and OAL flights is not permitted</li> <li>Each individual Passenger will be offered a single use promocode for future travel with LOT Polish Airlines: -30% of the new ticket fare, to be used within 12 months since rebooking. Passenger can receive a promocode during reissue via CallCenter or by filling a form on LOT.COM</li> <li>Change to special charter flights (LO1xxx/LO8xxx) requires PLL LOT authorization</li> <li>Travel Agency performing rebooking will be granted a 10 EUR/USD/CHF bonus for each rebooked flown ticket (insert SR OTHS ZZ-COVID 19 BONUS)</li> <li>Passengers travelling on LO8XXX flights (#LOTnaWAKACJE) are entitled to free of charge change of date and route on another LO8XXX flight in case of travel restrictions. Change fee is waived. Tariff difference value fee is waived.</li> </ul> | <ul> <li>Routing change is free of charge within one year after original departure date</li> <li>Value of the ticket should be used for voluntary ticket exchange (rerouting to another destination)</li> <li>Change without penalties (PENF)</li> <li>Changes restrictions from penalties categories are waived</li> <li>Change according to fare rules. If there is a fare difference shown, Passenger needs to pay the fare difference</li> <li>Manual pricing and ticketing is required - ticket must be recalculated</li> <li>Passenger will receive a discount of 200 PLN from the tariff difference value. If the fare difference is less than 200 PLN – the rest of amount is not refundable to Passenger</li> <li>The Travel Agency performing rebooking will be granted a 10 EUR/USD/CHF bonus for each rebooked flown ticket (insert SR OTHS ZZ-COVID 19 BONUS)</li> <li>Passengers travelling on L08XXX flights are entitled to free of charge change of date and route on another L08XXX flight in case of travel restrictions. Change fee is waived. Tariff difference value fee is waived.</li> <li>Refund for unused flight coupons only without penalties</li> <li>Refund is possible only via BSP link/ARC/ASD</li> <li>In countries without BSP, refunds can be requested by e-mail using the standard process. Due to increased volumes of refunds our response time will be longer than usual.</li> </ul> | <ul> <li>Ticket value can be stored on EMD voucher with a 1 year time validity</li> <li>In order to obtain your EMD voucher please contact LOT CC/ATO or Travel Agent within one year since the original ticket purchase. Service EMD can also be changed to EMD voucher.</li> <li>EMD for additional services can also be changed to EMD voucher.</li> <li>EMD can be redeemed for another name – different than the Passenger's name of the original ticket (please insert the original ticket number and name in the PNR)</li> <li>If the value of the new ticket is lower than the value of the EMD Voucher, it is allowed to issue another EMD for the residual amount</li> <li>EMD Voucher is not refundable. Can only be used for future travels as a payment method.</li> </ul> |
| MANDATORY ELEMENTS                                                                                                                                                                                                                                                                                                                                                                                                                                                                                                                                                                                                                                                                                                                                                                                                                                                                                                                                                                                                                                                                                                                                                                   |                                                                                                                                                                                                                                                                                                                                                                                                                                                                                                                                                                                                                                                                                                                                                                                                                                                                                                                                                                                                                                                                                                                                                                                                                                                                                                                                                                                                                                |                                                                                                                                                                                                                                                                                                                                                                                                                                                                                                                                                                                                                                                                                                                                                                                         |

### **NON CANCELLED FLIGHT – INDIVIDUAL PASSENGERS** FLEXIBILITY AFTER TICKET PURCHASE

### DATE CHANGE OR/AND ROUTING CHANGE

- All changes must be handled on voluntary basis for all fares regardless of Category Changes (penalties)
- Passenger can suspend the ticket (rebooking to be performed no later than 310CT20)
- One free of charge rebooking/rerouting possible for tickets sold on/before: 31OCT20
- New dates of travel whole journey must be completed before 31DEC21
- Change fee is waived. Categories Penalties-changes, Advance Purchase and Maximum Stay are waived. All other conditions of the original fare apply
- Automated reprice/reissue is available for changeable fares. Manual pricing and ticketing is required for non-changeable fares.
- Rerouting can be performed according to above WAIVER2020 rules Penalty-Changes category is waived.
- If Passenger purchased an ancillary service, the respective EMD may be used again for the same service (EMD can be re-associated or reissued) if this is not possible EMD is not
  refundable
- Passenger will receive a discount of 200 PLN from the tariff difference value. If the fare difference is less than 200 PLN the rest of amount is not refundable to Passenger. Travel Agency performing rebooking will be granted a 10 EUR/USD/CHF bonus for each rebooked flown ticket (insert SR OTHS ZZ-COVID 19 BONUS).
- Refunds possible according to the fare rules of the original fare. Refund is possible only via BSP link/ARC/ASD.
- Passengers travelling on LO8XXX flights (#LOTnaWAKACJE) are entitled to a free of charge change of date and route to another LO8XXX flight in case new travel restrictions are being
  imposed. Change fee is waived. Tariff difference value fee is waived.

## **GROUP PASSENGERS FROM ALL FLIGHTS**

### **GENERAL RULES FOR GROUP CHANGES**

To change travel dates or routing within one year since original departure date:

- New travel dates to be specified until 31DEC20. Change must be specified two weeks before original departure latest
- New travel dates on/before 31DEC21 (end of journey)
- Routing can be changed, group fare level will be recalculated according to availability
- Name change allowed free of charge
- Compartment change is not permitted
- Group size can be increased by 1 seat free of charge (airport taxes need to be paid) for each reissued group